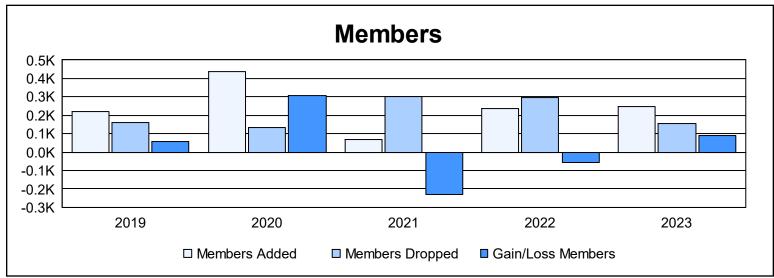

District 301A3 As of June 2023 Cumulative

| Year      | New<br>Clubs | Dropped<br>Clubs | Gain/<br>Loss<br>Clubs | New<br>Members | Charter<br>Members | Reinstate<br>Members | Transfer<br>Members | Total<br>Member<br>Added | Total<br>Members<br>Dropped | Gain/<br>Loss<br>Members |
|-----------|--------------|------------------|------------------------|----------------|--------------------|----------------------|---------------------|--------------------------|-----------------------------|--------------------------|
| 2018-2019 | 4            | 2                | 2                      | 101            | 115                | 2                    | 2                   | 220                      | 161                         | 59                       |
| 2019-2020 | 10           | 1                | 9                      | 183            | 248                | 6                    | 2                   | 439                      | 133                         | 306                      |
| 2020-2021 | 1            | 1                | 0                      | 47             | 20                 | 0                    | 0                   | 67                       | 299                         | -232                     |
| 2021-2022 | 3            | 6                | -3                     | 108            | 109                | 21                   | 1                   | 239                      | 297                         | -58                      |
| 2022-2023 | 2            | 3                | -1                     | 167            | 64                 | 10                   | 6                   | 247                      | 156                         | 91                       |
| Average   | 4            | 3                | 1                      | 121            | 111                | 8                    | 2                   | 242                      | 209                         | 33                       |