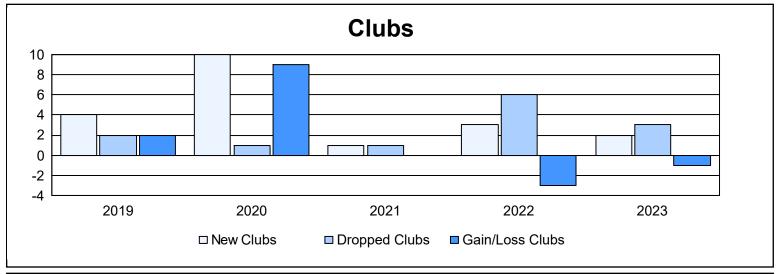

District 301A3 As of June 2023 Cumulative

| Year      | New<br>Clubs | Dropped<br>Clubs | Gain/<br>Loss<br>Clubs | New<br>Members | Charter<br>Members | Reinstate<br>Members | Transfer<br>Members | Total<br>Member<br>Added | Total<br>Members<br>Dropped | Gain/<br>Loss<br>Members |
|-----------|--------------|------------------|------------------------|----------------|--------------------|----------------------|---------------------|--------------------------|-----------------------------|--------------------------|
| 2018-2019 | 4            | 2                | 2                      | 101            | 115                | 2                    | 2                   | 220                      | 161                         | 59                       |
| 2019-2020 | 10           | 1                | 9                      | 183            | 248                | 6                    | 2                   | 439                      | 133                         | 306                      |
| 2020-2021 | 1            | 1                | 0                      | 47             | 20                 | 0                    | 0                   | 67                       | 299                         | -232                     |
| 2021-2022 | 3            | 6                | -3                     | 108            | 109                | 21                   | 1                   | 239                      | 297                         | -58                      |
| 2022-2023 | 2            | 3                | -1                     | 167            | 64                 | 10                   | 6                   | 247                      | 156                         | 91                       |
| Average   | 4            | 3                | 1                      | 121            | 111                | 8                    | 2                   | 242                      | 209                         | 33                       |